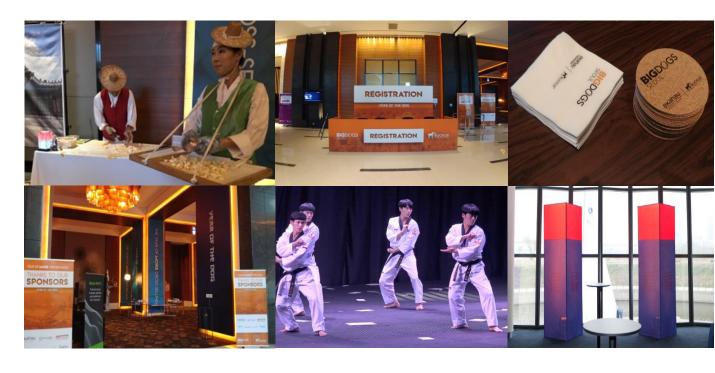

# Senator Travel Czech Republic

Event Name: Ruckus - Big Dogs Seoul

**Duration**: 3 Days

**Location**: Conrad Seoul

**Event Type : Ruckus** IT Meet No. of **Participants : 340** Pax

**Service** Provided:

- Branding
- Entertainment
- Decocation
- Manpower

**Challenge**: Short Notice

Overcoming the challenge: By utilizing out extensive network of vendors & suppliers to ensure quality & timely service.

### **Client's Comment**

"It was good experience,

I loved working with all you girls plus we love Korea and hope to be back.

Thank you so much for all the efforts and all your endless support"

Client: