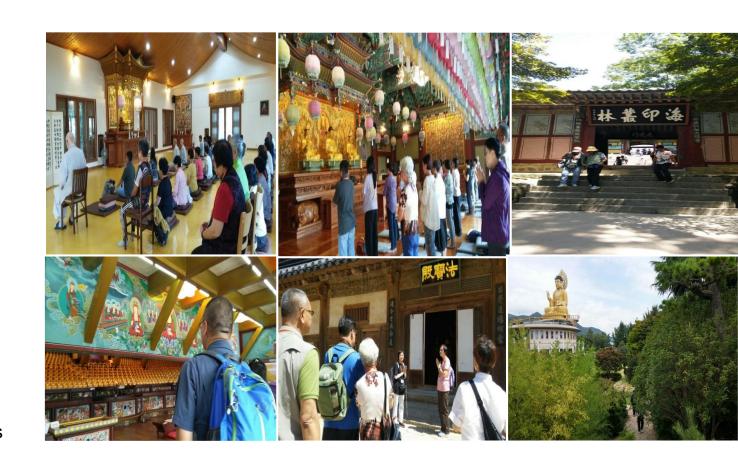

# Westminster (Hongkong)

**Event Name: Hongkong Buddhist Special Interest** –

**Group Tour** 

**Date**: August 29 – September 1, 2017

Location: Temples in Seoul, Busan, Gyeongju &

Daejeon

**Event Type : Special Interest Tour – Korean Buddhist** 

**Temple Tour** 

No. of **Participants: 40** Pax

Service Provided:

Cantonese Speaking Guide

Accomodation

Tour Arrangement

Manpower

**Challenge**: Unique Itinerary Request – Temple Stay **Overcoming the challenge**: Our expert tour operators conducted extensive research on the desired attractions and designed an itinerary that met with the client's expectations.