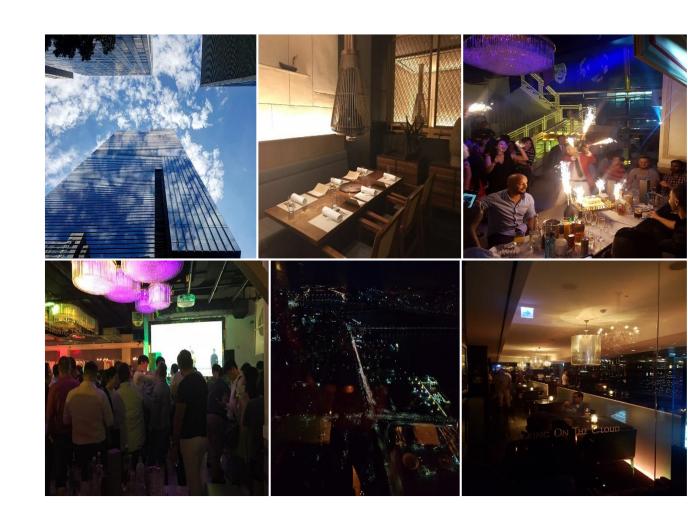

# Switzerland based Agency

**Event Name: Swiss Incentive Tour** 

**Duration**: 3 Days

Location : Company Factory, Bar and Clubs in

Gangnam, DMZ Area, etc

**Event Type : Company Incentive Program** 

No. of **Participants : 36** Pax

Service Provided:

Guide

Venue Transfer Service • Tour Arrangement

Company Visit

On-Site Staff Night Out

• Night Ou

Farewell Dinner

Challenge: Tight Scheduling

Overcoming the challenge: Our experienced guide and well maintained transportation fleet ensured that the group was able to visit all the scheduled attractions and no event was delayed.