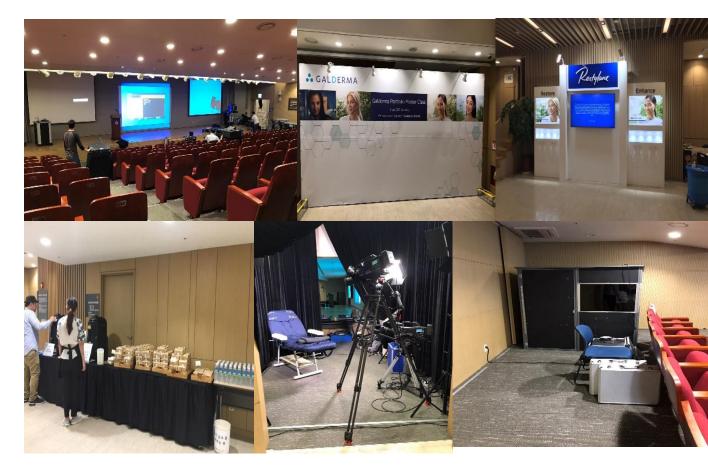

# **Elite Medical**Communications

**Event** Name : **Galderma Portfolio** – Master Class

**Duration**: 1 Days

**Location**: **Gangnam Severance** Hospital

**Event Type : Galaderma Product** Symposium

No. of **Participants : 230** Pax

**Service** Provided:

Venue Transfer Service - Shuttles

Interpretation Booth

Events / Entertainment

Manpower

Challenge: Restricted Venue

 Overcomimg the challenge: Since it was a medical procedure demonstration, the venue Sourced was a hospital. Audiovisual arrangements were made for live streaming.

### **Client's Comment**

"We are very pleased with the quality of service your company provides

I do enjoy working with you such a professional team.

My clients are satisfied with all your professional services!"